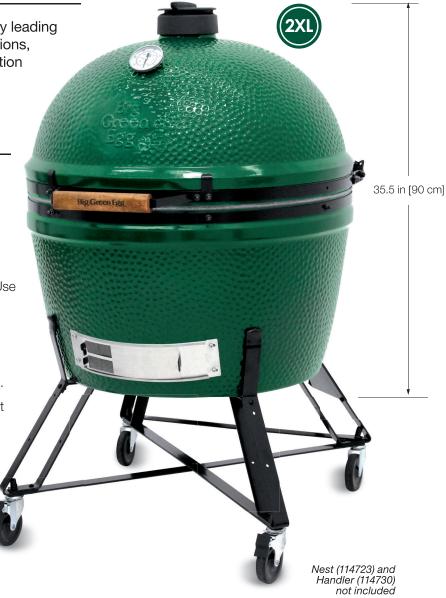

## **2XL Big Green Egg**

Often acclaimed for product quality, industry leading patented designs and technological innovations, Big Green Egg has further solidified its position as the undisputed category leader with the launch of a **NEW** Big Green Egg 2XL, the largest capacity high-performance ceramic grill in production today!

- Largest High-Performance Ceramic Cooker Available
- Made in the USA stainless steel cooking grid that measures 29 inches / 74 cm in diameter for a whopping 672 square inches (4336 cm2) of cooking area.
- Meets UL and NSF Standards for Commercial Use
- Includes the new pending rEGGulator Vent Cap featuring an insulated adjustment tab for comfortable use.
- Patented hinge design allows easy operation of opening or closing the distinctive green dome.
- Features a 3", Made in the USA, impact-resistant glass, NSF-certified temperature gauge.
- Comes with a best-in-class limited lifetime warranty

Accommodates a NEW design and easy to use dual-zone metal+ceramic convEGGtor for indirect cooking (sold separately).

Item Code: 120939