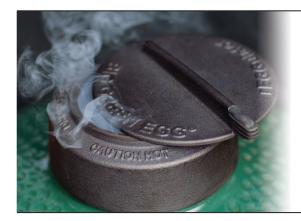

## **rEGGulator**

The **NEW** Big Green Egg rEGGulator Vent Cap provides precise temperature control that far surpasses other airflow controllers for accuracy and ease of use. Featuring an insulated adjustment tab for comfortable use, the new patented rEGGulator works with the optional cast iron Rain Cap for all weather cooking.