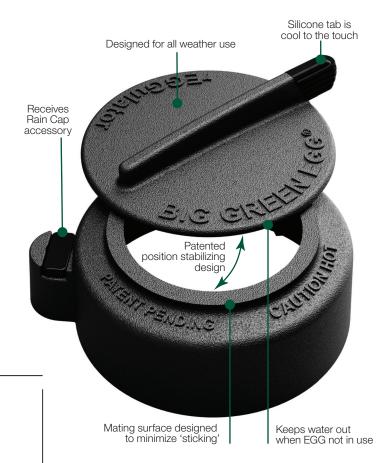

## **rEGGulator**

The **NEW** Big Green Egg rEGGulator Vent Cap provides precise temperature control that far surpasses other airflow controllers for accuracy and ease of use. Featuring an insulated adjustment tab for comfortable use, the new patented rEGGulator works with the optional cast iron Rain Cap for all weather cooking.

## Patented exclusive Big Green Egg design

- Precise temperature control at your fingertips
- Made of durable cast iron with a proprietary finish for greater weather resistance
- Silicone adjustment tab is cool to the touch throughout cook
- Completely shuts off EGG when fully closed
- Designed for permanent placement on the EGG dome; does not need to be removed after cooking
- Designed for all weather use; keeps rain out when not in use eliminating the need for a ceramic damper top
- Fully open vent allows 50% greater airflow than the traditional Dual Function Metal Top
- Mating surface is designed to minimize 'sticking' when cold
- Designed to work with the optional Rain Cap