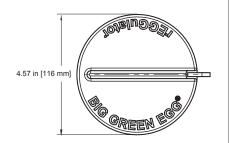

## Patented exclusive Big Green Egg design

- Precise temperature control at your fingertips
- Made of durable cast iron with a proprietary finish for greater weather resistance
- Silicone adjustment tab is cool to the touch throughout cook
- Completely shuts off EGG when fully closed
- Designed for permanent placement on the EGG dome; does not need to be removed after cooking
- Designed for all weather use; keeps rain out when not in use eliminating the need for a ceramic damper top
- Fully open vent allows 50% greater airflow than the traditional Dual Function Metal Top
- Mating surface is designed to minimize 'sticking' when cold
- Designed to work with the optional Rain Cap