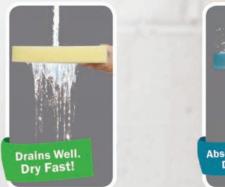

### **Excellent Drainability**

Whether direct moisture (like rain or liquid spills) or dew,mist,fog or other environmental elements,reticulated foam will completely shed moisture to provide a fast-drying, comfortable cushion.

### **Durability**

Reticulated foam is highly porous and dries quickly. It is ideal for outdoor furniture applications. It offers high tensile and shear suitable for vigorous usage.