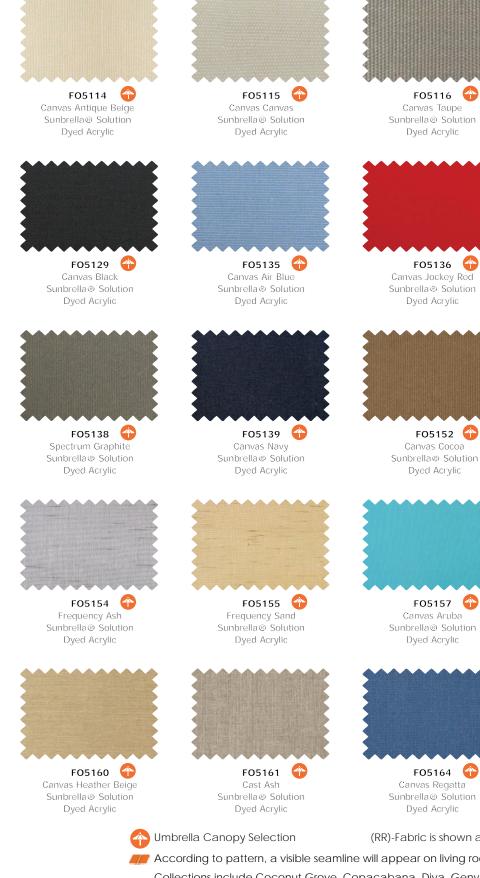

# **sin**brella®

Canvas Buttercup Sunbrella® Solution Dyed Acrylic

F05153 💮 Spectrum Mushroom Sunbrella® Solution Dyed Acrylic

Canvas Coal Sunbrella® Solution Dyed Acrylic

Gateway Mist Sunbrella® Solution Dyed Acrylic/Stripe TOSS/DINING/ACCENT ONLY

(RR)-Fabric is shown as railroaded

/// According to pattern, a visible seamline will appear on living room seat cushions.

Collections include Coconut Grove, Copacabana, Diva, Genval & Lamego

F05172 Canvas Granite Sunbrella® Solution Dyed Acrylic