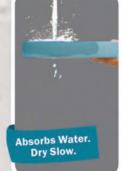

### **Excellent Drainability**

Whether direct moisture (like rain or liquid spills) or dew,mist,fog or other environmental elements,reticulated foam will completely shed moisture to provide a fast-drying, comfortable cushion.

### **Durability**

Reticulated foam is highly porous and dries quickly. It is ideal for outdoor furniture applications. It offers high tensile and shear suitable for vigorous usage.