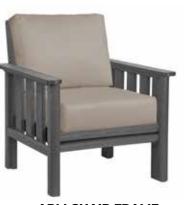

# **Deep Seating** Tofino Collection

SWIVEL CHAIR FRAME 33" D x 31" W x 33" H

33" D x 33" W x 33" H

**ARM CHAIR FRAME** 33" D x 31" W x 33" H

**THREE SEAT SOFA** 

SIDE TABLE 19" D x 23" W x 24" H

35" D x 22" W x 14" H

CUSHION

**ARM CHAIR FRAME** 33" D x 31" W x 33" H

**SWIVEL CHAIR FRAME** 37" D x 30" W x 36" H

33" D x 79" W x 33" H

37" D x 54" W x 36" H

25" D x 49" W x 19.25" H

**STRATFORD COLLECTION** 

The Stratford Deep Seating Collection is simple, sleek, contemporary and offers multiple modular configurations to accommodate any outdoor space. With no need for indoor storage, this collection will provide years of lasting comfort and convenience. Add our quick ship Sunbrella cushion sets to add the beauty of the beach to any outdoor space!