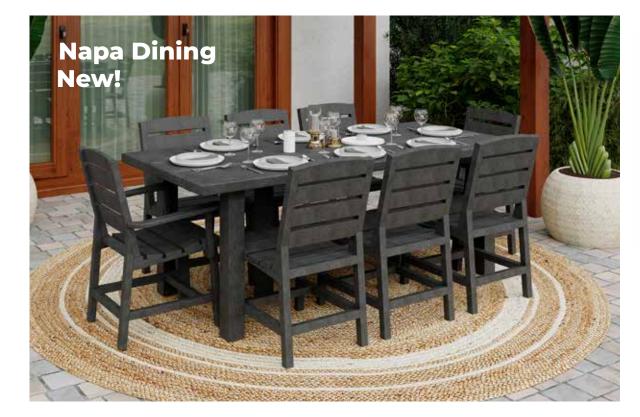

## **40" SQUARE PUB TABLE**

The 40" Square Pub Table features an umbrella hole for sun protection. 40" D x 40" W x 40" H

**PUB ARM CHAIR - SWIVEL** 

This bar table comfortably seats 6-8 people in style.

28" D x 72" W x 41" H