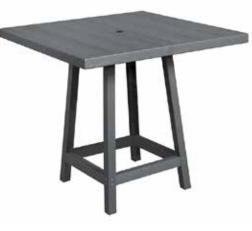

## **40" SQUARE PUB TABLE**

The 40" Square Pub Table features an umbrella hole for sun protection. 40" D x 40" W x 40" H

**PUB ARM CHAIR - SWIVEL** 

This bar table comfortably seats 6-8 people in style.

28" D x 72" W x 41" H