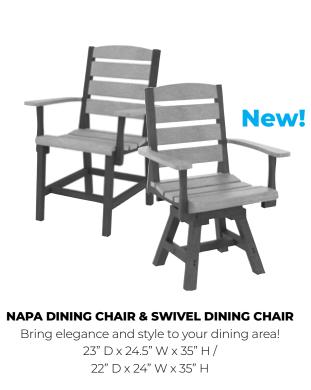

## New!

## NAPA DINING TABLE

It's modern design will give your dining space a much-needed update! 84" D x 37.5" W x 30" H