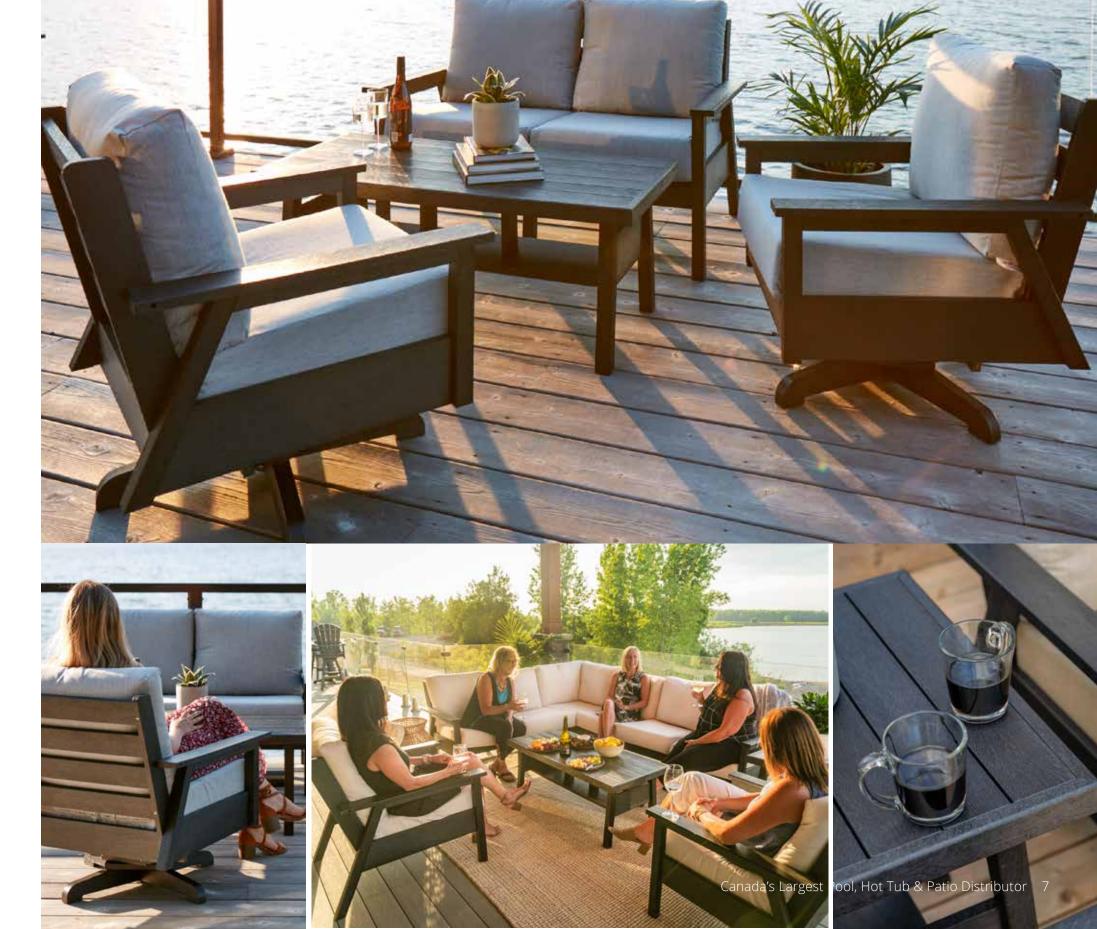

## **TOFINO COLLECTION**

The modular Tofino Deep Seating Collection is simple, sleek, contemporary and offers multiple modular configurations to accommodate any outdoor space. With no need for indoor storage, this collection will provide years of lasting comfort and convenience. Add our quick ship Sunbrella cushion sets to add the beauty of the beach to any outdoor space!

CUSHION

**ARM CHAIR FRAME** 33" D x 31" W x 33" H

**SWIVEL CHAIR FRAME** 37" D x 30" W x 36" H

33" D x 79" W x 33" H

37" D x 54" W x 36" H

25" D x 49" W x 19.25" H

**STRATFORD COLLECTION** 

The Stratford Deep Seating Collection is simple, sleek, contemporary and offers multiple modular configurations to accommodate any outdoor space. With no need for indoor storage, this collection will provide years of lasting comfort and convenience. Add our quick ship Sunbrella cushion sets to add the beauty of the beach to any outdoor space!