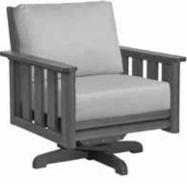

# **Deep Seating** Tofino Collection

SWIVEL CHAIR FRAME 33" D x 31" W x 33" H

33" D x 33" W x 33" H

**ARM CHAIR FRAME** 33" D x 31" W x 33" H

**THREE SEAT SOFA** 

SIDE TABLE 19" D x 23" W x 24" H

35" D x 22" W x 14" H

CUSHION

**ARM CHAIR FRAME** 33" D x 31" W x 33" H

**SWIVEL CHAIR FRAME** 37" D x 30" W x 36" H

33" D x 79" W x 33" H

37" D x 54" W x 36" H

25" D x 49" W x 19.25" H

**STRATFORD COLLECTION** 

The Stratford Deep Seating Collection is simple, sleek, contemporary and offers multiple modular configurations to accommodate any outdoor space. With no need for indoor storage, this collection will provide years of lasting comfort and convenience. Add our quick ship Sunbrella cushion sets to add the beauty of the beach to any outdoor space!