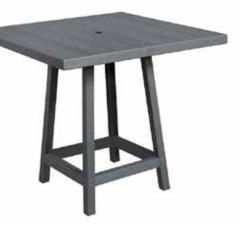

## **40" SQUARE PUB TABLE**

The 40" Square Pub Table features an umbrella hole for sun protection. 40" D x 40" W x 40" H

**PUB ARM CHAIR - SWIVEL** 

This bar table comfortably seats 6-8 people in style.

28" D x 72" W x 41" H