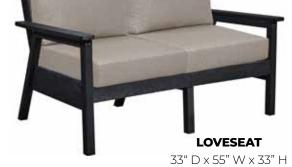

# **Deep Seating** Tofino Collection

SWIVEL CHAIR FRAME 33" D x 31" W x 33" H

33" D x 33" W x 33" H

**ARM CHAIR FRAME** 33" D x 31" W x 33" H

**THREE SEAT SOFA** 

SIDE TABLE 19" D x 23" W x 24" H

35" D x 22" W x 14" H