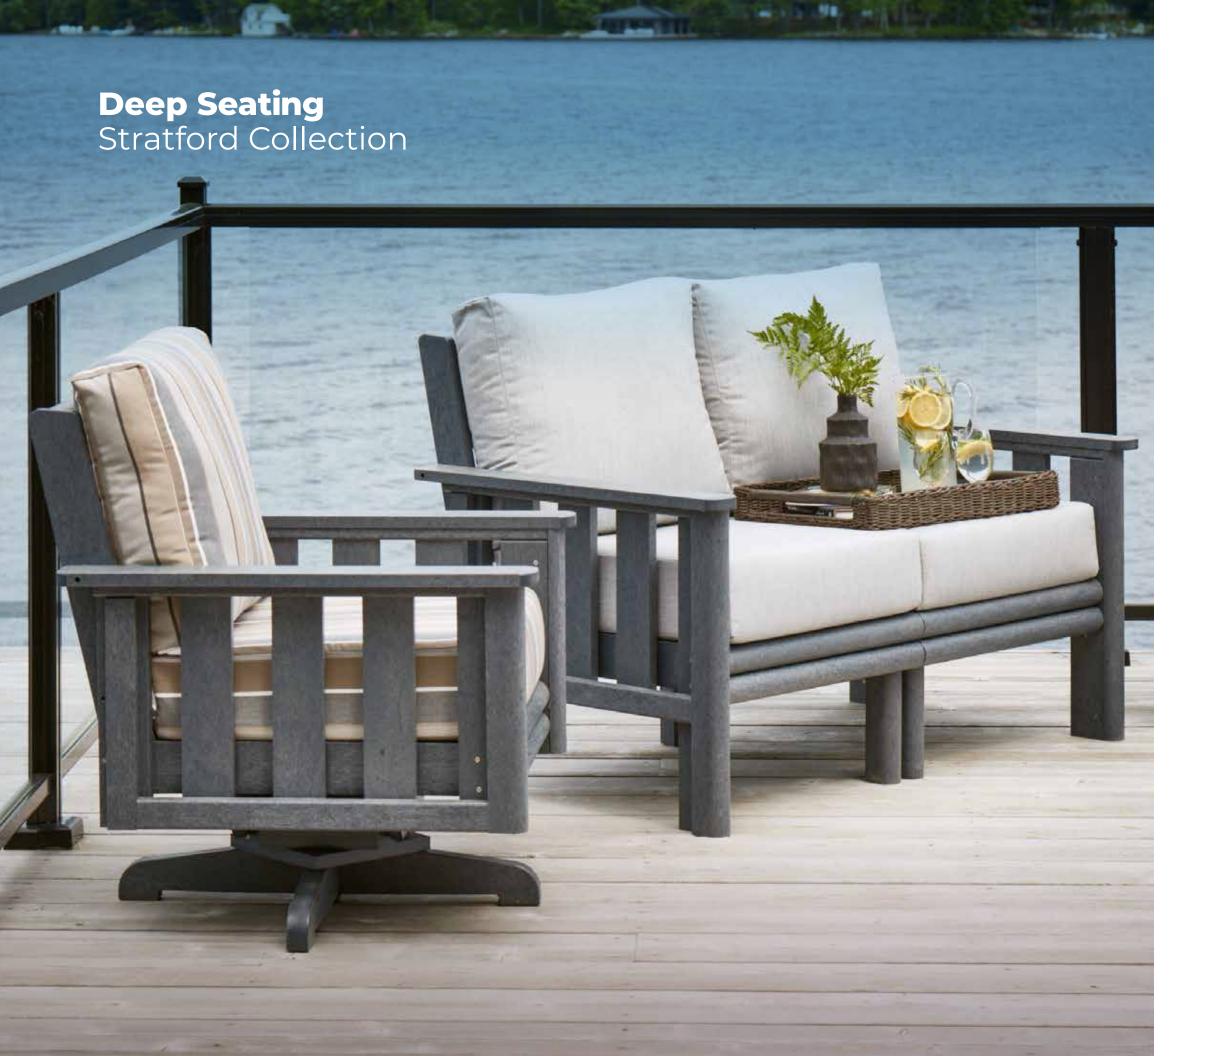

# **Deep Seating** Tofino Collection

SWIVEL CHAIR FRAME 33" D x 31" W x 33" H

33" D x 33" W x 33" H

**ARM CHAIR FRAME** 33" D x 31" W x 33" H

**THREE SEAT SOFA** 

SIDE TABLE 19" D x 23" W x 24" H

35" D x 22" W x 14" H

## **TOFINO COLLECTION**

The modular Tofino Deep Seating Collection is simple, sleek, contemporary and offers multiple modular configurations to accommodate any outdoor space. With no need for indoor storage, this collection will provide years of lasting comfort and convenience. Add our quick ship Sunbrella cushion sets to add the beauty of the beach to any outdoor space!

CUSHION

**ARM CHAIR FRAME** 33" D x 31" W x 33" H

**SWIVEL CHAIR FRAME** 37" D x 30" W x 36" H

33" D x 79" W x 33" H

37" D x 54" W x 36" H

25" D x 49" W x 19.25" H

**STRATFORD COLLECTION** 

The Stratford Deep Seating Collection is simple, sleek, contemporary and offers multiple modular configurations to accommodate any outdoor space. With no need for indoor storage, this collection will provide years of lasting comfort and convenience. Add our quick ship Sunbrella cushion sets to add the beauty of the beach to any outdoor space!