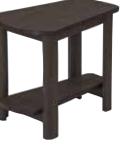

## **ADDY SIDE TABLE**

The Addy Side Table is a fun, timeless accent table to add to your decor. 25" D x 16" W x 21" H

NEW!