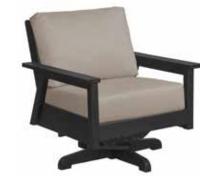

# **Deep Seating** Tofino Collection

SWIVEL CHAIR FRAME 33" D x 31" W x 33" H

33" D x 33" W x 33" H

**ARM CHAIR FRAME** 33" D x 31" W x 33" H

**THREE SEAT SOFA** 

SIDE TABLE 19" D x 23" W x 24" H

35" D x 22" W x 14" H