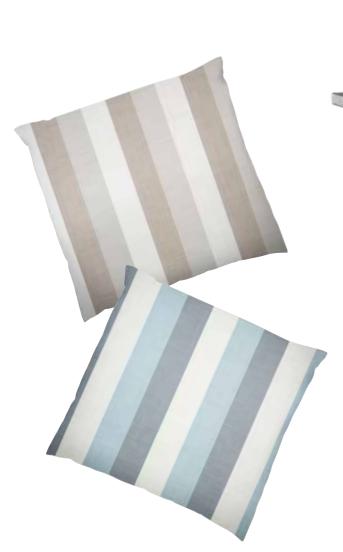

## **TOSS PILLOWS**

Available in Direction Linen & Direction Dew.  $7" D \times 17" W \times 17" H$ 

Designed for easy entertaining and worry-free ambiance, our outdoor fire tables are perfect for shifting seasons. 48" D x 31" W x 30" H