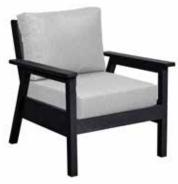

# **Deep Seating** Tofino Collection

SWIVEL CHAIR FRAME 33" D x 31" W x 33" H

33" D x 33" W x 33" H

**ARM CHAIR FRAME** 33" D x 31" W x 33" H

**THREE SEAT SOFA** 

SIDE TABLE 19" D x 23" W x 24" H

35" D x 22" W x 14" H

CUSHION

**ARM CHAIR FRAME** 33" D x 31" W x 33" H

**SWIVEL CHAIR FRAME** 37" D x 30" W x 36" H

33" D x 79" W x 33" H

37" D x 54" W x 36" H

25" D x 49" W x 19.25" H

**STRATFORD COLLECTION** 

The Stratford Deep Seating Collection is simple, sleek, contemporary and offers multiple modular configurations to accommodate any outdoor space. With no need for indoor storage, this collection will provide years of lasting comfort and convenience. Add our quick ship Sunbrella cushion sets to add the beauty of the beach to any outdoor space!