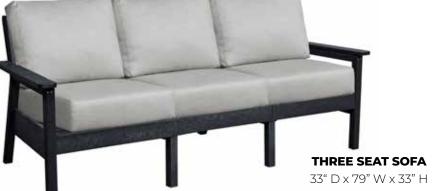

CUSHION

**ARM CHAIR FRAME** 33" D x 31" W x 33" H

**SWIVEL CHAIR FRAME** 37" D x 30" W x 36" H

33" D x 79" W x 33" H

37" D x 54" W x 36" H

25" D x 49" W x 19.25" H

**STRATFORD COLLECTION** 

The Stratford Deep Seating Collection is simple, sleek, contemporary and offers multiple modular configurations to accommodate any outdoor space. With no need for indoor storage, this collection will provide years of lasting comfort and convenience. Add our quick ship Sunbrella cushion sets to add the beauty of the beach to any outdoor space!