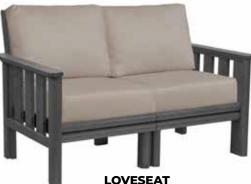

CUSHION

**ARM CHAIR FRAME** 33" D x 31" W x 33" H

**SWIVEL CHAIR FRAME** 37" D x 30" W x 36" H

33" D x 79" W x 33" H

37" D x 54" W x 36" H

25" D x 49" W x 19.25" H

**STRATFORD COLLECTION** 

The Stratford Deep Seating Collection is simple, sleek, contemporary and offers multiple modular configurations to accommodate any outdoor space. With no need for indoor storage, this collection will provide years of lasting comfort and convenience. Add our quick ship Sunbrella cushion sets to add the beauty of the beach to any outdoor space!