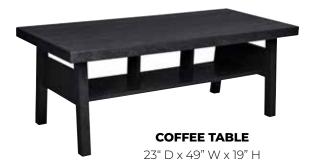

## **RECTANGLE SIDE TABLE**

Place this piece between two Adirondack Chairs for the perfect porch set. 18" D x 13" W x 17" H

Seats 2 adults comfortably. 24" D x 48" W x 36" H