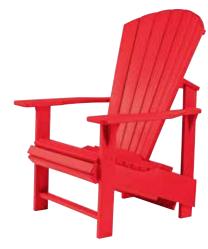

## **CLASSIC ADIRONDACK CHAIR**

The Classic Adirondack sits deep with a contoured seat and back. 32" D x 31" W x 41" H