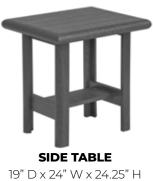

# **Deep Seating** Tofino Collection

SWIVEL CHAIR FRAME 33" D x 31" W x 33" H

33" D x 33" W x 33" H

**ARM CHAIR FRAME** 33" D x 31" W x 33" H

**THREE SEAT SOFA** 

SIDE TABLE 19" D x 23" W x 24" H

35" D x 22" W x 14" H