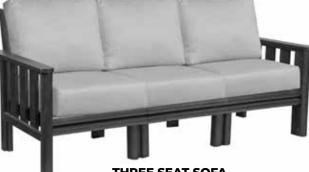

# **Deep Seating** Tofino Collection

SWIVEL CHAIR FRAME 33" D x 31" W x 33" H

33" D x 33" W x 33" H

**ARM CHAIR FRAME** 33" D x 31" W x 33" H

**THREE SEAT SOFA** 

SIDE TABLE 19" D x 23" W x 24" H

35" D x 22" W x 14" H

CUSHION

**ARM CHAIR FRAME** 33" D x 31" W x 33" H

**SWIVEL CHAIR FRAME** 37" D x 30" W x 36" H

33" D x 79" W x 33" H

37" D x 54" W x 36" H

25" D x 49" W x 19.25" H

**STRATFORD COLLECTION** 

The Stratford Deep Seating Collection is simple, sleek, contemporary and offers multiple modular configurations to accommodate any outdoor space. With no need for indoor storage, this collection will provide years of lasting comfort and convenience. Add our quick ship Sunbrella cushion sets to add the beauty of the beach to any outdoor space!