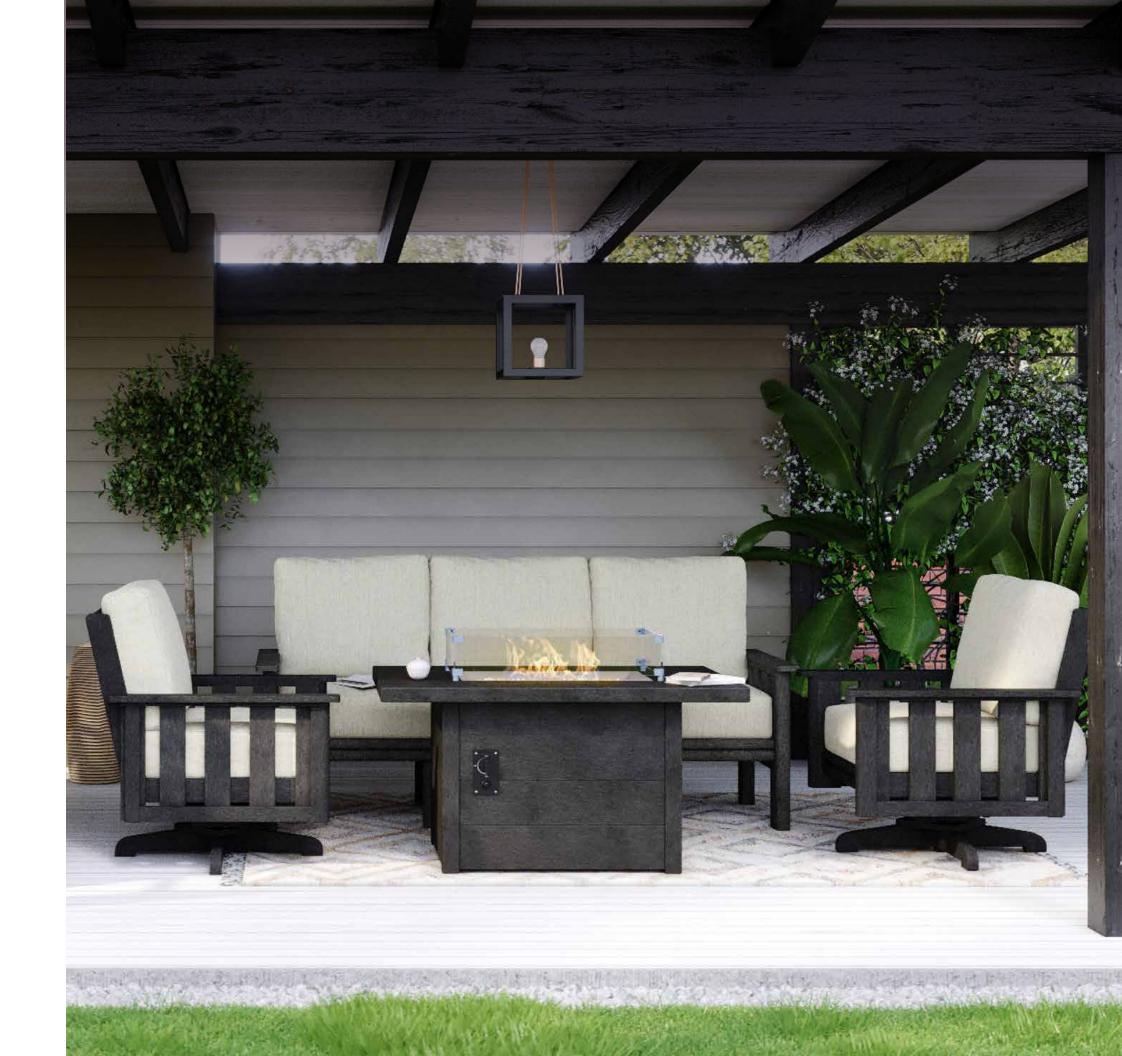

# Fire Tables & Accessories

## **TOSS PILLOWS**

Available in Direction Linen & Direction Dew.  $7" D \times 17" W \times 17" H$ 

Designed for easy entertaining and worry-free ambiance, our outdoor fire tables are perfect for shifting seasons. 48" D x 31" W x 30" H

The flames ignite with the push of a button, generating ambient heat and a mesmerizing glow.

46" D x 46" W x 30.75" H

**AQUIFORM – WEST** 19296 25TH AVENUE SURREY, BC, CANADA V3Z 3X1