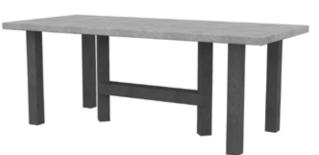

## NAPA DINING TABLE

It's modern design will give your dining space a much-needed update! 84" D x 37.5" W x 30" H