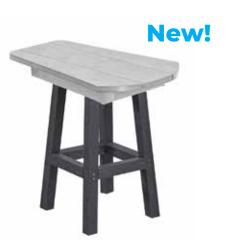

## **ADDY SIDE TABLE**

The Addy Side Table is a fun, timeless accent table to add to your decor. 25" D x 16" W x 21" H

NEW!