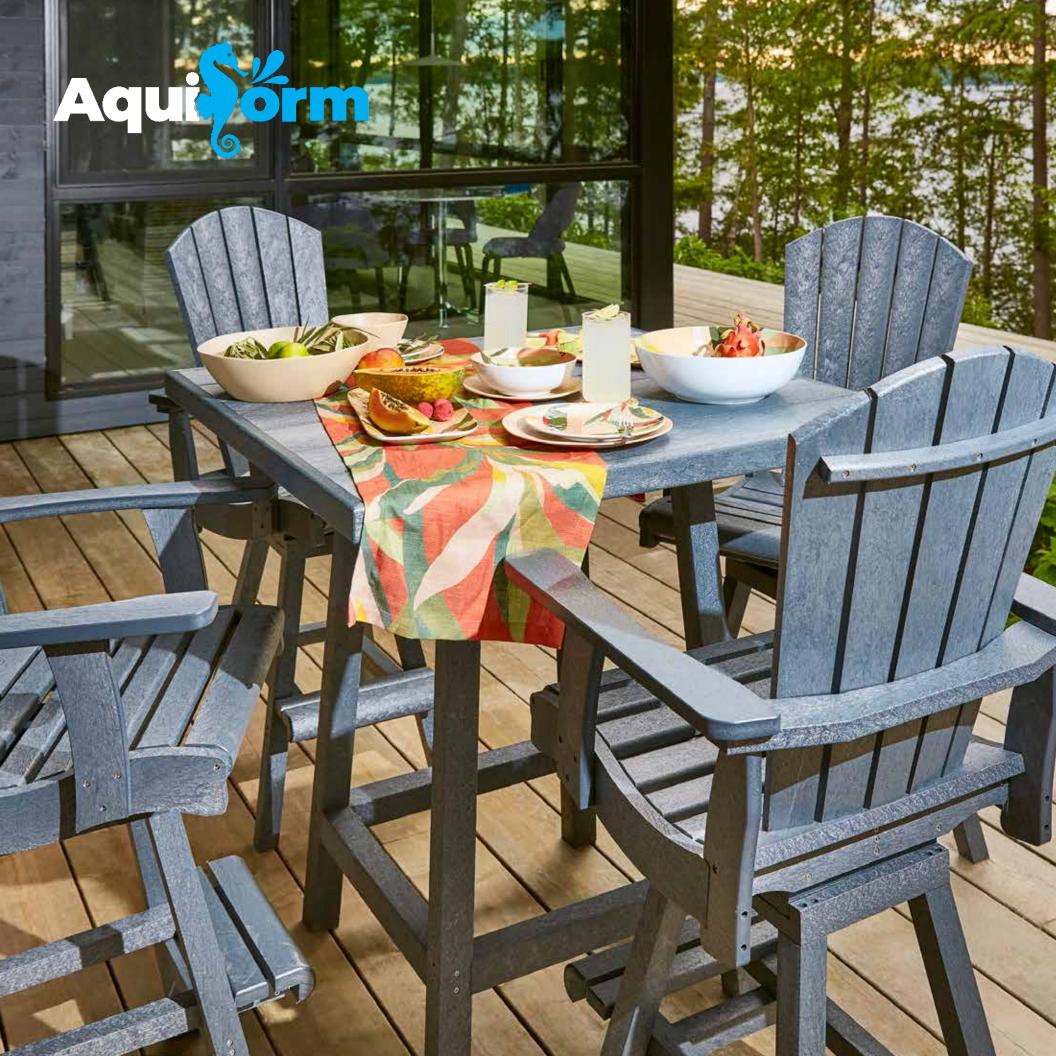

## **Counter & Pub Height Tables + Chairs**

## **40" SQUARE PUB TABLE**

The 40" Square Pub Table features an umbrella hole for sun protection. 40" D x 40" W x 40" H

**PUB ARM CHAIR - SWIVEL** 

This bar table comfortably seats 6-8 people in style.

28" D x 72" W x 41" H