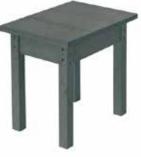

## **RECTANGLE SIDE TABLE**

Place this piece between two Adirondack Chairs for the perfect porch set. 18" D x 13" W x 17" H

Seats 2 adults comfortably. 24" D x 48" W x 36" H