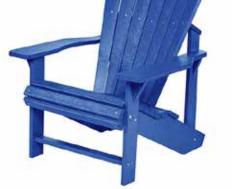

## **CLASSIC ADIRONDACK CHAIR**

The Classic Adirondack sits deep with a contoured seat and back. 32" D x 31" W x 41" H