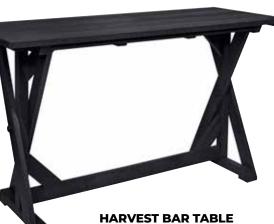

## **40" SQUARE PUB TABLE**

The 40" Square Pub Table features an umbrella hole for sun protection. 40" D x 40" W x 40" H

**PUB ARM CHAIR - SWIVEL** 

This bar table comfortably seats 6-8 people in style.

28" D x 72" W x 41" H