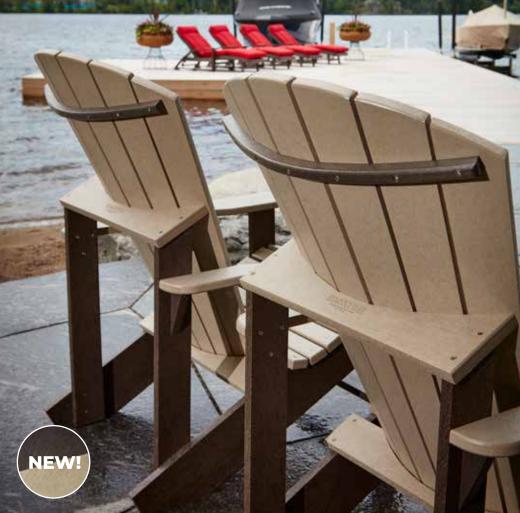

## **CLASSIC ADIRONDACK CHAIR**

The Classic Adirondack sits deep with a contoured seat and back. 32" D x 31" W x 41" H

## **UPRIGHT ADIRONDACK CHAIR**

The Upright features arms that are higher with a raised seat to create less slope. 27" D x 31" W x 44" H