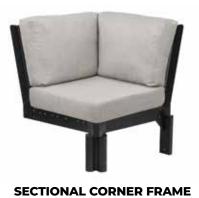

# **Deep Seating** Tofino Collection

SWIVEL CHAIR FRAME 33" D x 31" W x 33" H

33" D x 33" W x 33" H

**ARM CHAIR FRAME** 33" D x 31" W x 33" H

**THREE SEAT SOFA** 

SIDE TABLE 19" D x 23" W x 24" H

35" D x 22" W x 14" H

CUSHION

**ARM CHAIR FRAME** 33" D x 31" W x 33" H

**SWIVEL CHAIR FRAME** 37" D x 30" W x 36" H

33" D x 79" W x 33" H

37" D x 54" W x 36" H

25" D x 49" W x 19.25" H

**STRATFORD COLLECTION** 

The Stratford Deep Seating Collection is simple, sleek, contemporary and offers multiple modular configurations to accommodate any outdoor space. With no need for indoor storage, this collection will provide years of lasting comfort and convenience. Add our quick ship Sunbrella cushion sets to add the beauty of the beach to any outdoor space!