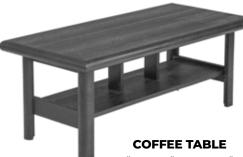

CUSHION

**ARM CHAIR FRAME** 33" D x 31" W x 33" H

**SWIVEL CHAIR FRAME** 37" D x 30" W x 36" H

33" D x 79" W x 33" H

37" D x 54" W x 36" H

25" D x 49" W x 19.25" H

**STRATFORD COLLECTION** 

The Stratford Deep Seating Collection is simple, sleek, contemporary and offers multiple modular configurations to accommodate any outdoor space. With no need for indoor storage, this collection will provide years of lasting comfort and convenience. Add our quick ship Sunbrella cushion sets to add the beauty of the beach to any outdoor space!